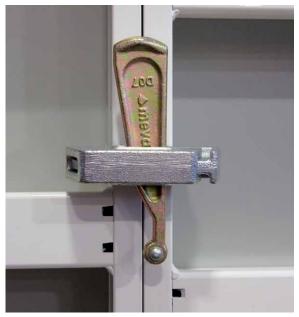

The MEVA clamp is one piece that can be put into place using only one hand. It establishes a secure 5-point connection with a few hammer blows.

## EA-assembly lock

The EA-assembly lock can be placed at any position along the frame using only one hand. A few hammer blows will achieve a strong, level, five-point panel connection.

**Ergonomic grip profile** Stable, closed hollow aluminium profile