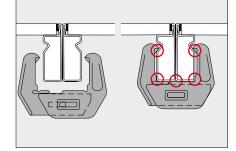

## → Smart multi-function profile

- Welded-in Dywidag threaded nuts for accessory attachment
- All accessories such as brackets, push-pull props, and alignment rails are attached with MEVA flange screw to the multi-function profile
- Tie pockets designed for easy integration of taper ties, she-bolts, and thru-rod

## **Tie pocket** With "D" shape that allows for taper ties or thru-rod