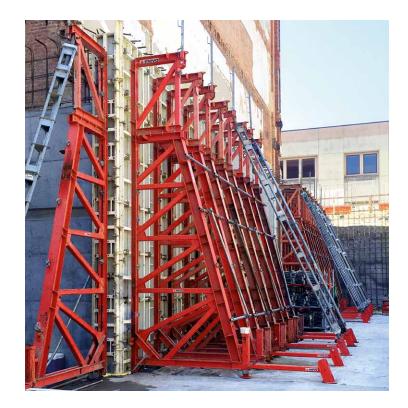

## Job site versatility

- Can be hand set or ganged for use with a crane
- Ideal for projects with limited time or space for a crane
- Can be used from foundation walls to high-rise
- Symmetrical panels adapt to irregular geometries and complex designs with ease

## The adaptable modular system

MevaLite can be erected as a hand-set system or easily built as a gang and flown using a crane on large residential, commercial and civil projects. Thanks to the wide selection of panel sizes, all common wall thicknesses can be formed with only a few filler areas.

## Fast and Effective Many uses, one system

It can be used in conjunction with all of MEVA's complimentary climbing, slab, and single-sided formwork systems for a complete solution to any engineering or construction site needs.