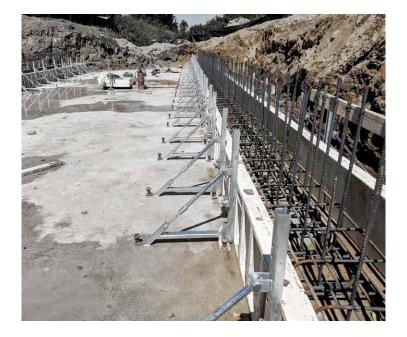

## Job site versatility

- Can be hand set or ganged for use with a crane
- Ideal for projects with limited time or space for a crane
- Can be used from foundation walls to high-rise
- Symmetrical panels adapt to irregular geometries and complex designs with ease

## The adaptable modular system

MevaLite can be erected as a hand-set system or easily built as a gang and flown using a crane on large residential, commercial and civil projects. Thanks to the wide selection of panel sizes, all common wall thicknesses can be formed with only a few filler areas.

This makes the system ideal for everything from foundation pours and slab edges to large residential, commercial and civil projects.

**h**meva