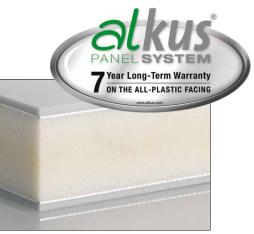

**alkus all-plastic facing** No water absorption, resistant to swelling and shrinkage. Creates a high-quality concrete finish.