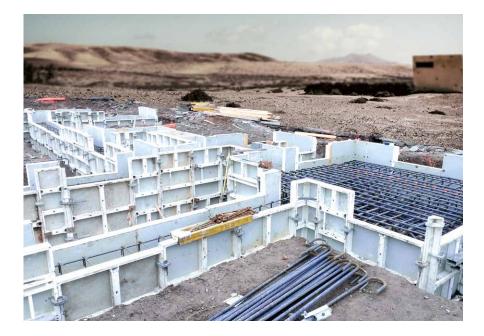

## Job site versatility

- Can be hand set or ganged for use with a crane
- Ideal for projects with limited time or space for a crane
- Can be used from foundation walls to high-rise
- Symmetrical panels adapt to irregular geometries and complex designs with ease

## The adaptable modular system

MevaLite can be erected as a hand-set system or easily built as a gang and flown using a crane on large residential, commercial and civil projects. Thanks to the wide selection of panel sizes, all common wall thicknesses can be formed with only a few filler areas.

This makes the system ideal for everything from foundation pours and slab edges to large residential, commercial and civil projects.

**h**meva