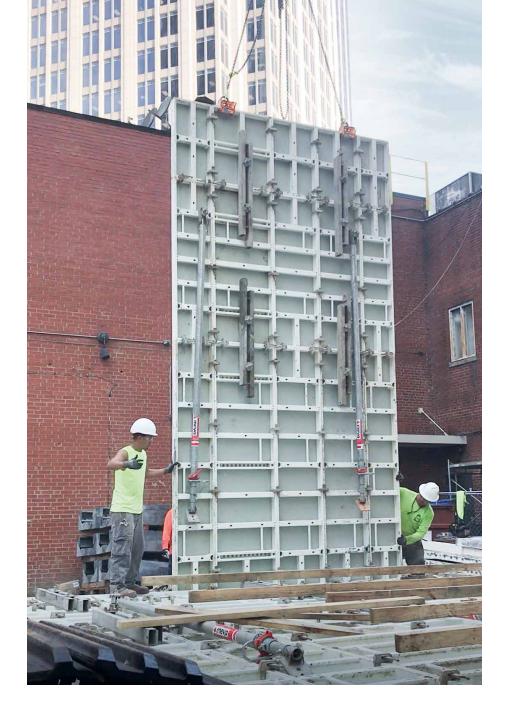

### Jightweight

- The 6' x 3' panel weighs 86 lbs
- Assembly is possible with just one worker
- Capacity
  - High load capacity: 1,350 psf

## Job site versatility

- Can be hand set or ganged for use with a crane
- Ideal for projects with limited time or space for a crane
- Can be used from foundation walls to high-rise
- Symmetrical panels adapt to irregular geometries and complex designs with ease

## The adaptable modular system

MevaLite can be erected as a hand-set system or easily built as a gang and flown using a crane on large residential, commercial and civil projects. Thanks to the wide selection of panel sizes, all common wall thicknesses can be formed with only a few filler areas.

The maximum panel weight of 132 lbs makes the system light and craneindependent. The system also has articulated corners that are adjustable from 60° to 180°, and a simple and fast windmill solution for columns.