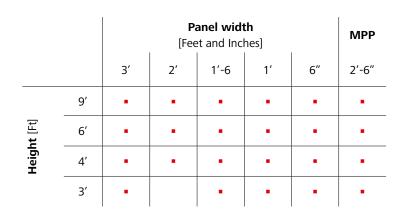

## For simple to complex configurations

MevaLite offers an easily adaptable formwork solution due to its wide range of possible height and width combinations (chart page 6) and the ability to connect the panels in a vertical or horizontal position.