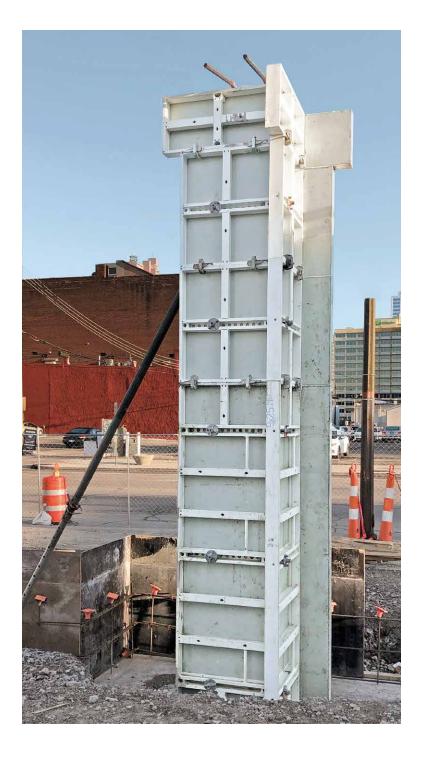

## The adaptable modular system

MevaLite can be erected as a hand-set system or easily built as a gang and flown using a crane on large residential, commercial and civil projects. Thanks to the wide selection of panel sizes, all common wall thicknesses can be formed with only a few filler areas.

The maximum panel weight of 132 lbs makes the system light and craneindependent. The system also has articulated corners that are adjustable from 60° to 180°, and a simple and fast windmill solution for columns.