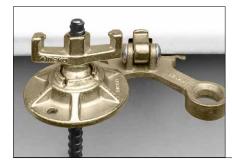

Flange screw Single component connection of all accessories

## **Multi-function profile**

Made from closed hollow aluminium profiles with welded-in DW 15 nuts for rapid connection of accessories

### **Tie rod fixture** Attach to multi-function profile for fast and

efficient tie rod storage on the job site

**High-grade powder-coated finish** Less concrete adhesion, easier to clean

**Closed hollow profile** For high stability and a long service life