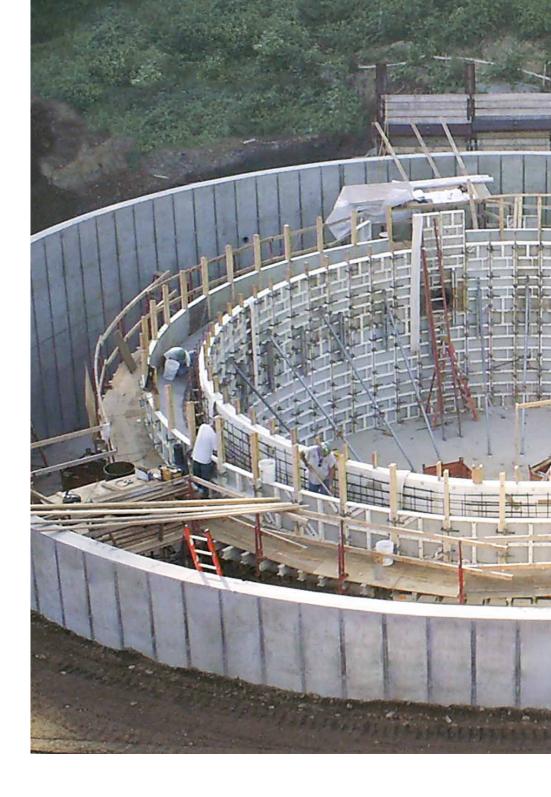

## Job site versatility

- Can be hand set or ganged for use with a crane
- Ideal for projects with limited time or space for a crane
- Can be used from foundation walls to high-rise
- Symmetrical panels adapt to irregular geometries and complex designs with ease

## The adaptable modular system

MevaLite can be erected as a hand-set system or easily built as a gang and flown using a crane on large residential, commercial and civil projects. Thanks to the wide selection of panel sizes, all common wall thicknesses can be formed with only a few filler areas.

## For simple to complex configurations

MevaLite offers an easily adaptable formwork solution due to its wide range of possible height and width combinations (chart page 6) and the ability to connect the panels in a vertical or horizontal position.