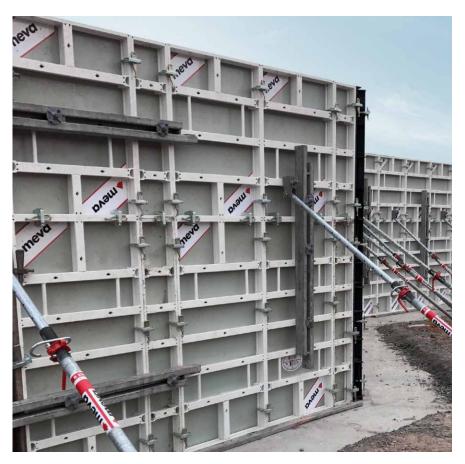

## The adaptable modular system

MevaLite can be erected as a hand-set system or easily built as a gang and flown using a crane on large residential, commercial and civil projects. Thanks to the wide selection of panel sizes, all common wall thicknesses can be formed with only a few filler areas.

The maximum panel weight of 132 lbs makes the system light and craneindependent. The system also has articulated corners that are adjustable from 60° to 180°, and a simple and fast windmill solution for columns.