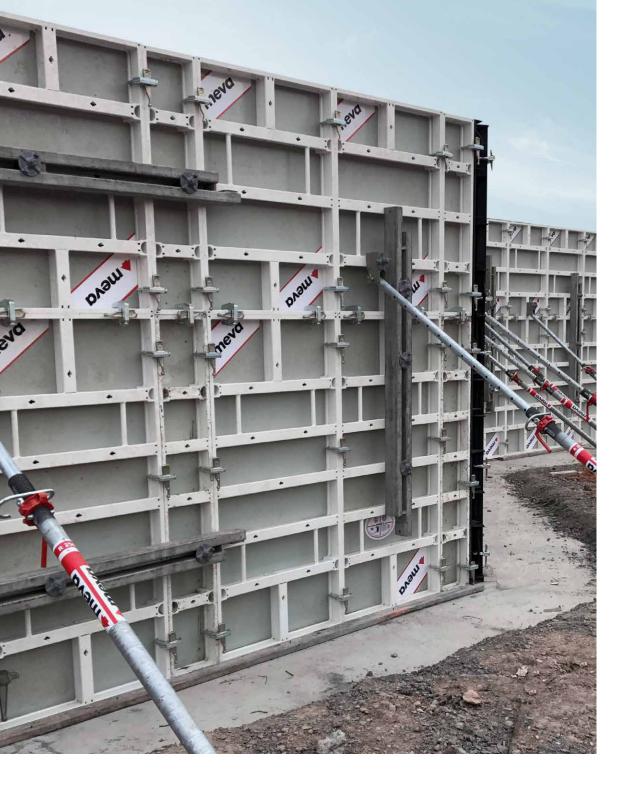

## Job site versatility

- Can be hand set or ganged for use with a crane
- Ideal for projects with limited time or space for a crane
- Can be used from foundation walls to high-rise
- Symmetrical panels adapt to irregular geometries and complex designs with ease

## → Smart multi-function profile

- Welded-in Dywidag threaded nuts for accessory attachment
- All accessories such as brackets, push-pull props, and alignment rails are attached with MEVA flange screw to the multi-function profile
- Tie pockets designed for easy integration of taper ties, she-bolts, and thru-rod

## > Intelligent MEVA product design

- MEVA assembly lock aligns and structurally connects the panels with only a few hammer blows
- Tie off bars allow access for working on the formwork
- All accessories are attached using the same flange screw
- High-quality alkus all-plastic facing with 7-year warranty
- The panel frame features a closed hollow profile
- Welded-in mitered corner joints
- Ergonomic horizontal rails for easy grip and handling
- High-grade powder coating to reduce concrete adhesion
- Easy to clean alkus facing
- Facing repairable on the job site with like material
- → Compatible with MEVA's climbing and single-sided systems

The MEVA clamp is one piece that can be put into place using only one hand. It establishes a secure 5-point connection with a few hammer blows.

### **Tie rod fixture** Attach to multi-function profile for fast and

efficient tie rod storage on the job site

**High-grade powder-coated finish** Less concrete adhesion, easier to clean

**Closed hollow profile** For high stability and a long service life

## EA-assembly lock

The EA-assembly lock can be placed at any position along the frame using only one hand. A few hammer blows will achieve a strong, level, five-point panel connection.

**Ergonomic grip profile** Stable, closed hollow aluminium profile

## **Tie pocket** With "D" shape that allows for taper ties or thru-rod