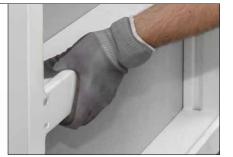

The MEVA clamp is one piece that can be put into place using only one hand. It establishes a secure 5-point connection with a few hammer blows.

## EA-assembly lock

The EA-assembly lock can be placed at any position along the frame using only one hand. A few hammer blows will achieve a strong, level, five-point panel connection.

**Ergonomic grip profile** Stable, closed hollow aluminium profile