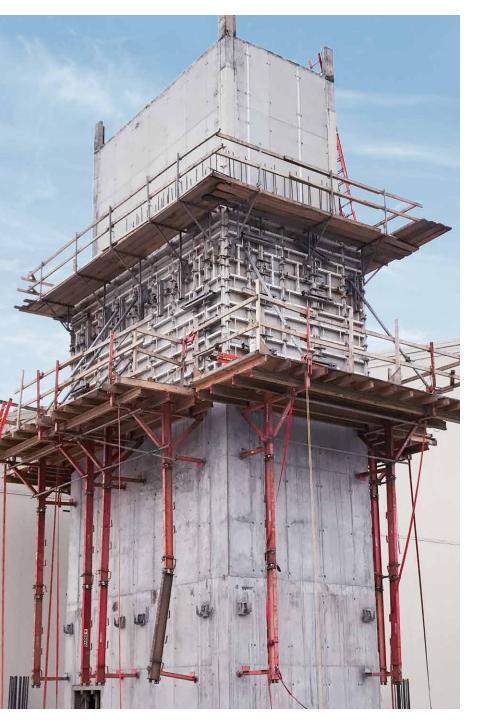

## Job site versatility

- Can be hand set or ganged for use with a crane
- Ideal for projects with limited time or space for a crane
- Can be used from foundation walls to high-rise
- Symmetrical panels adapt to irregular geometries and complex designs with ease

## The adaptable modular system

MevaLite can be erected as a hand-set system or easily built as a gang and flown using a crane on large residential, commercial and civil projects. Thanks to the wide selection of panel sizes, all common wall thicknesses can be formed with only a few filler areas.

## Fast and Effective Many uses, one system

It can be used in conjunction with all of MEVA's complimentary climbing, slab, and single-sided formwork systems for a complete solution to any engineering or construction site needs.