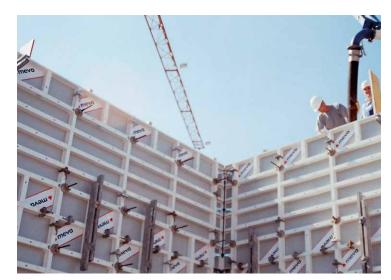

# The lightweight, versatile clamp system

MevaLite is a lightweight aluminum vertical formwork system that offers flexibility and cost-savings on the job site. MevaLite is made specifically for the North American market, designed in feet and inches, and equipped with a range of sizes; including Multi-purpose panels (MPP), to bring quality and safety to the job site.

## Job site versatility

- Can be hand set or ganged for use with a crane
- Ideal for projects with limited time or space for a crane
- Can be used from foundation walls to high-rise
- Symmetrical panels adapt to irregular geometries and complex designs with ease

## The adaptable modular system

MevaLite can be erected as a hand-set system or easily built as a gang and flown using a crane on large residential, commercial and civil projects. Thanks to the wide selection of panel sizes, all common wall thicknesses can be formed with only a few filler areas.