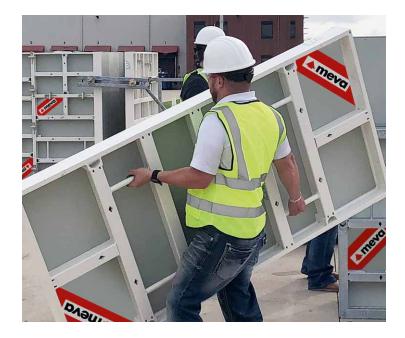

### Jightweight

- The 6' x 3' panel weighs 86 lbs
- Assembly is possible with just one worker
- Capacity
  - High load capacity: 1,350 psf

## Job site versatility

- Can be hand set or ganged for use with a crane
- Ideal for projects with limited time or space for a crane
- Can be used from foundation walls to high-rise
- Symmetrical panels adapt to irregular geometries and complex designs with ease