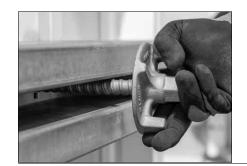

The MEVA clamp is one piece that can be put into place using only one hand. It establishes a secure 5-point connection with a few hammer blows.

## EA-assembly lock

The EA-assembly lock can be placed at any position along the frame using only one hand. A few hammer blows will achieve a strong, level, five-point panel connection.

**Ergonomic grip profile** Stable, closed hollow aluminium profile