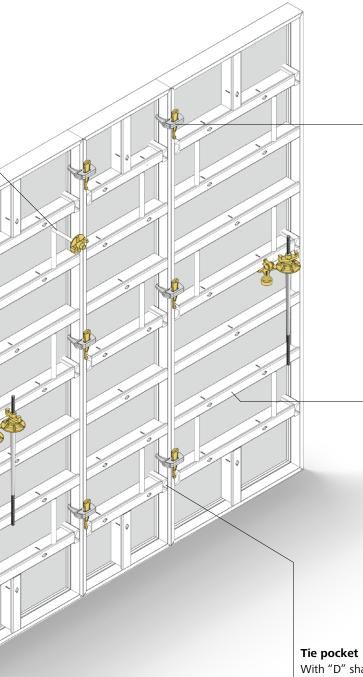

## → Smart multi-function profile

- Welded-in Dywidag threaded nuts for accessory attachment
- All accessories such as brackets, push-pull props, and alignment rails are attached with MEVA flange screw to the multi-function profile
- Tie pockets designed for easy integration of taper ties, she-bolts, and thru-rod

## **Multi-function profile**

Made from closed hollow aluminium profiles with welded-in DW 15 nuts for rapid connection of accessories

### **Tie rod fixture** Attach to multi-function profile for fast and

efficient tie rod storage on the job site

**High-grade powder-coated finish** Less concrete adhesion, easier to clean

**Closed hollow profile** For high stability and a long service life

## **Tie pocket** With "D" shape that allows for taper ties or thru-rod