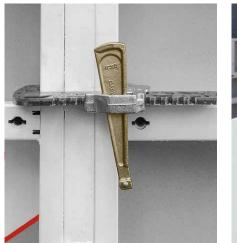

The MEVA clamp is one piece that can be put into place using only one hand. It establishes a secure 5-point connection with a few hammer blows.

## EA-assembly lock

The EA-assembly lock can be placed at any position along the frame using only one hand. A few hammer blows will achieve a strong, level, five-point panel connection.

**Ergonomic grip profile** Stable, closed hollow aluminium profile